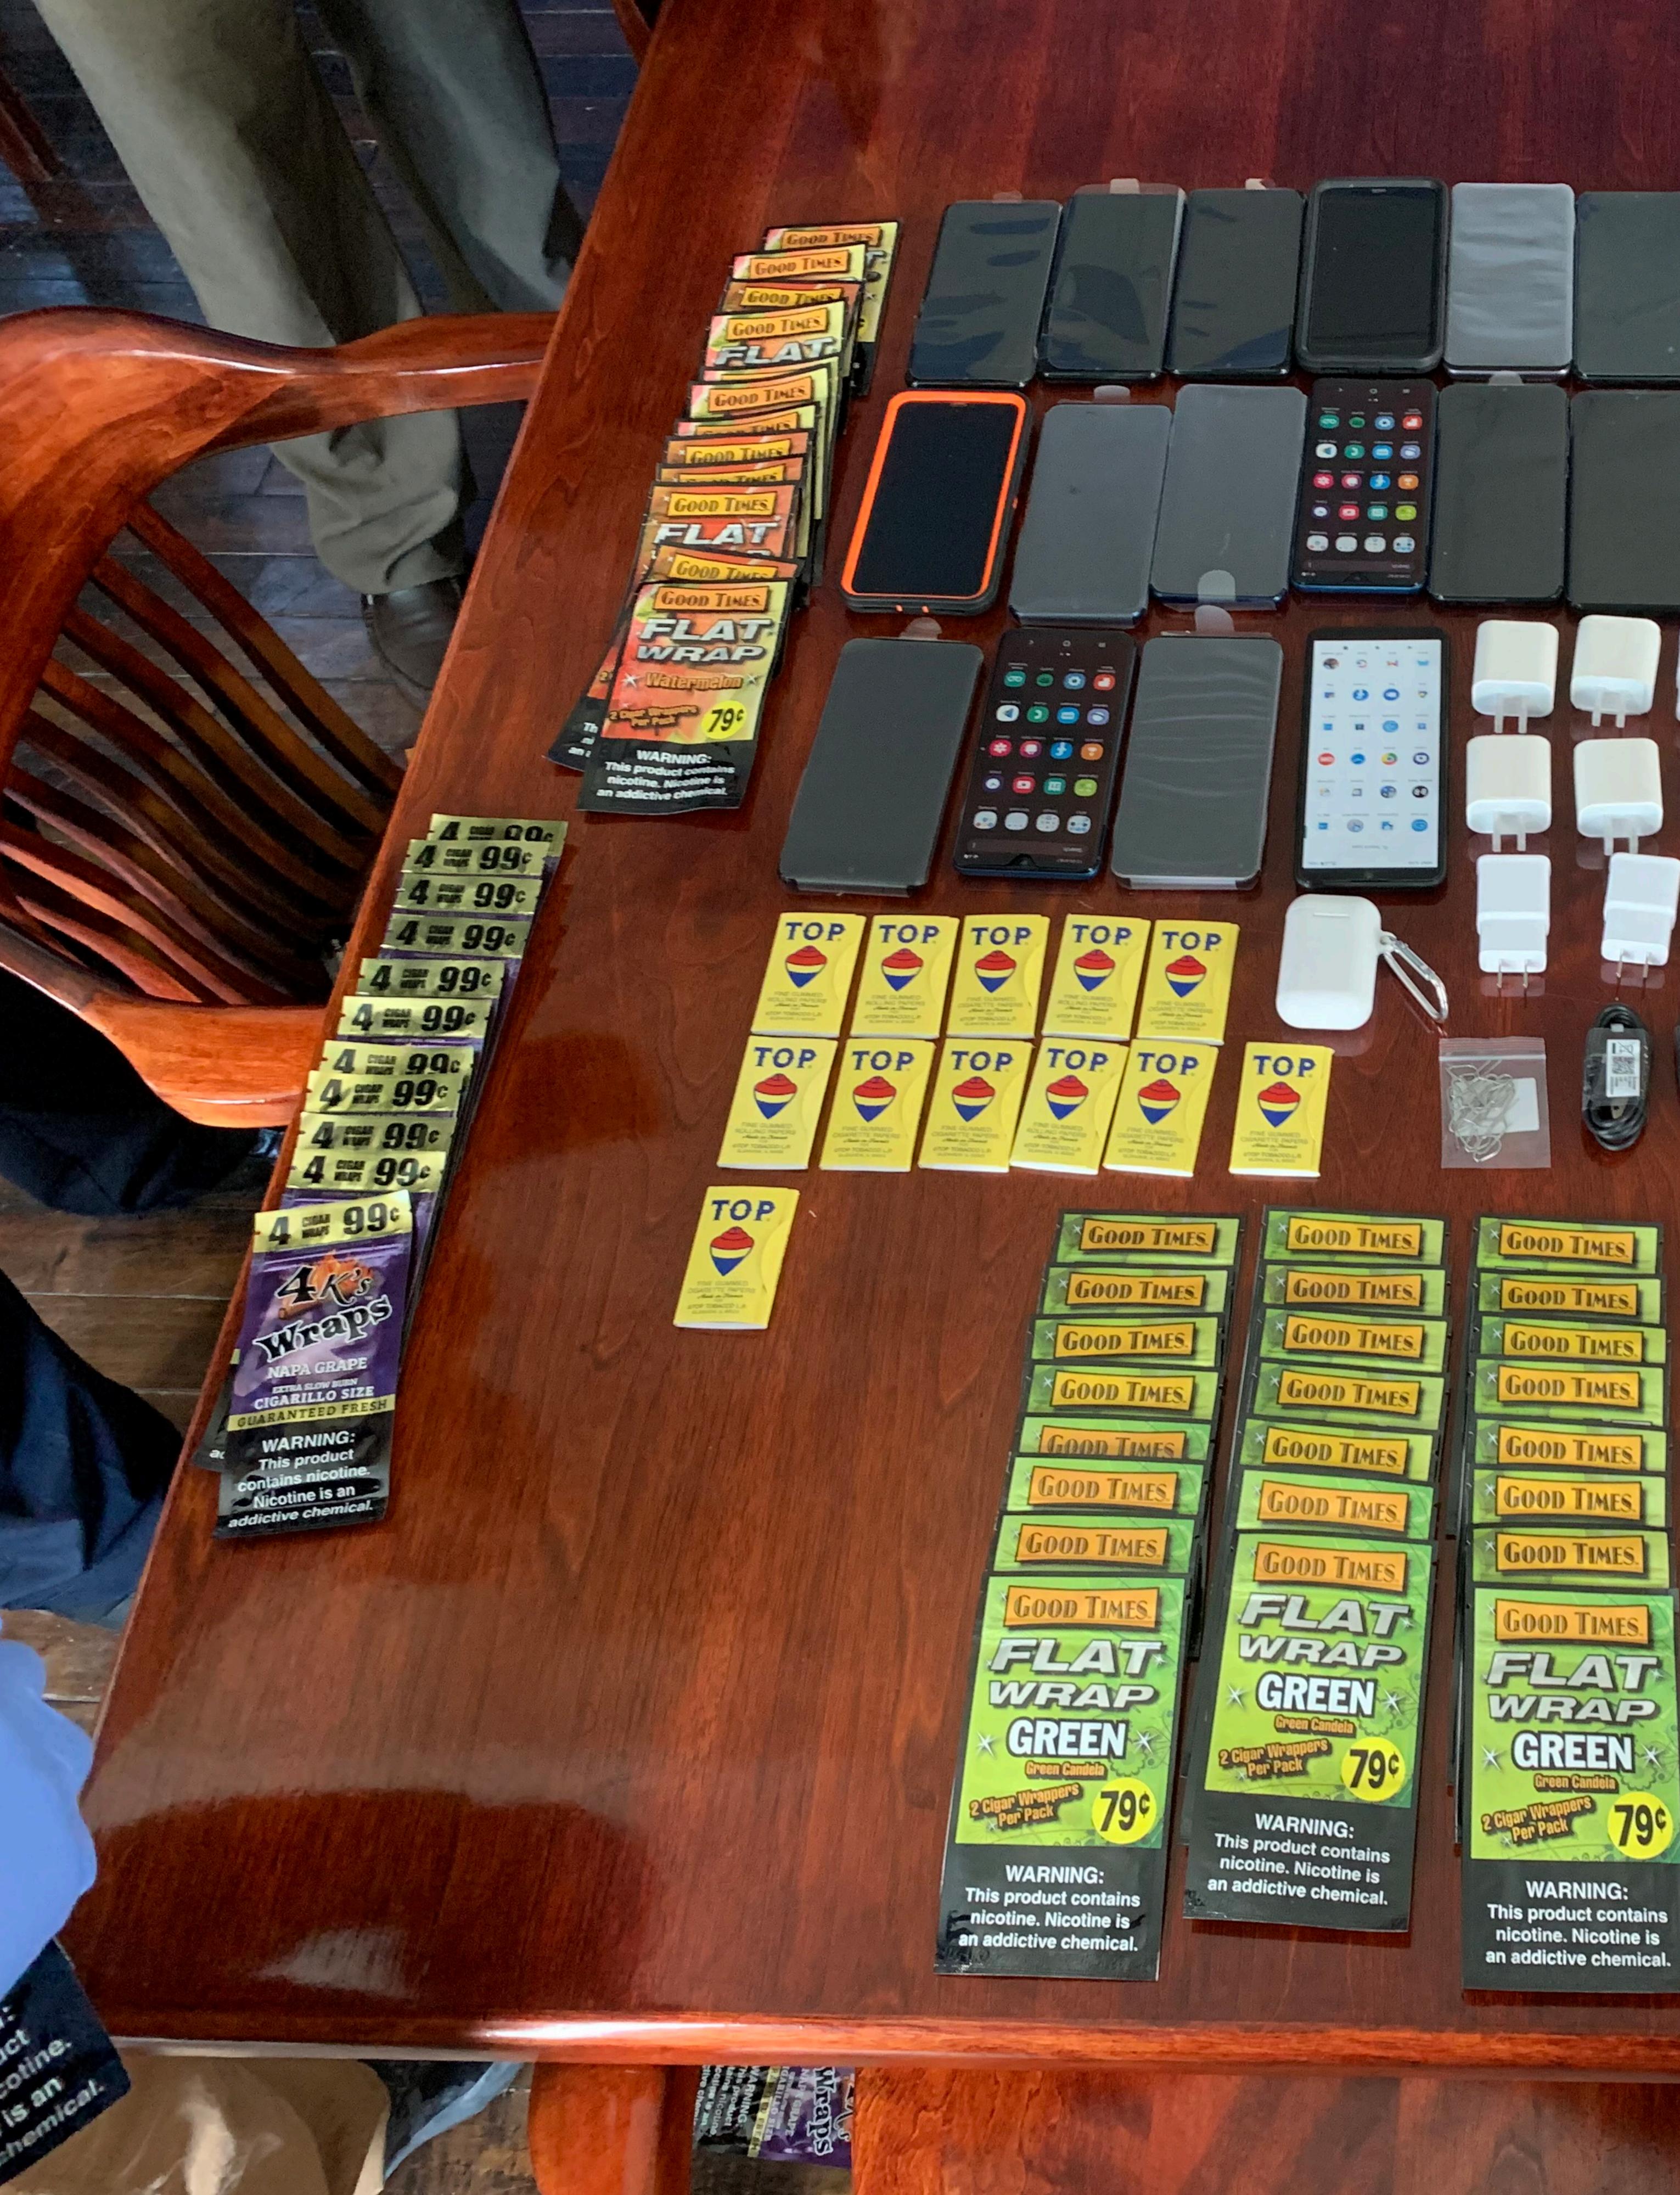

Taunjanese Nicole Meggett, 38, of Irmo, is charged with providing contraband to a prisoner and misconduct in office. The charges against her involve a large amount of contraband including smart phones, chargers, digital scales, tobacco rolling papers and flavored cigar rolling papers. The items were concealed in manila mail packages hidden under other items in a mail cart. She was fired after her arrest.

The S.C. Department of Corrections reminds members of the public that after an arrest, the burden of proof is on the state to prove guilt beyond a reasonable doubt within a court of law.

Copies of the arrest warrants and a photo are attached.